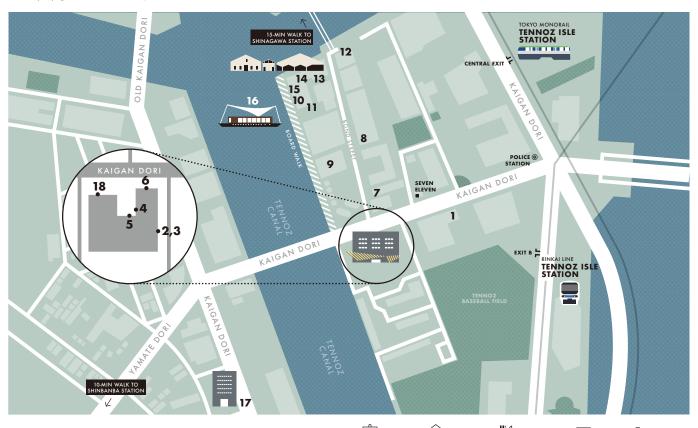

## TENNOZ AREA MAP

|    |                 |                                                                                                                                                                                            | ART ARE SPACE             | DINING CAFE SHOP                                                                                          |
|----|-----------------|--------------------------------------------------------------------------------------------------------------------------------------------------------------------------------------------|---------------------------|-----------------------------------------------------------------------------------------------------------|
| 1  | ₩ >>            | PIGMENT TOKYO                                                                                                                                                                              | 03-5781-9550              | 11:30am-7:00pm Closed on MON/THU                                                                          |
| 2  | Ĥ               | T-ART HALL                                                                                                                                                                                 | _                         | Contact Us                                                                                                |
| 3  | Ĥ.              | TERRATORIA                                                                                                                                                                                 | _                         | Contact Us                                                                                                |
| 4  | ₩ >             | ARCHI-DEPOT MUSEUM                                                                                                                                                                         | 03-5769-2133              | TUE-SUN 11:00AM-7:00PM (Last entry 6:00PM) Closed on MON (if on hol, closed following TUE)                |
| 5  | $\overline{\ }$ | GVIDO TOKYO                                                                                                                                                                                | 03-6712-9590              | 11:30AM-7:00PM Closed on SAT/SUN/MON/HOL                                                                  |
| 6  | Â               | Warehouse TERRADA G Building G3-6F, G1-5F, Studio GVIDO, OMBRE(tea room)                                                                                                                   | _                         | Contact Us                                                                                                |
| 7  |                 | LORANS. TENNOZ ISLE BRANCH                                                                                                                                                                 | 03-6718-4911              | 11:00AM-7:00PM Closed on SAT/SUN/HOL                                                                      |
| 8  | ¶( <u>□</u>     | Le Calin                                                                                                                                                                                   | 03-5479-3155              | MON-SAT 11:00AM-7:00PM<br>SUN Irregular (please contact)                                                  |
| 9  |                 | тммт                                                                                                                                                                                       | _                         | Contact Us                                                                                                |
| 10 | <b>"</b> {      | SØHOLM                                                                                                                                                                                     | 03-5495-9475              | MON/TUE/THU/FRI 11:00AM – 11:00PM<br>SAT/SUN/HOL 11:00AM – 10:00PM<br>Closed on WED                       |
| 11 | <b>\</b>        | SLOW HOUSE                                                                                                                                                                                 | 03-5495-9471              | 11:00AM-8:00PM Closed on WED                                                                              |
| 12 |                 | IMA gallery/IMA cafe                                                                                                                                                                       | 03-3740-0303 (amana inc.) | 11:00AM-7:00PM Closed on SUN/HOL                                                                          |
| 13 | $\sqsubseteq$   | breadworks/Lily cakes                                                                                                                                                                      | 03-5479-3666/03-6629-5777 | 8:00AM-9:00PM                                                                                             |
| 14 | <b>"</b> (      | T.Y.HARBOR                                                                                                                                                                                 | 03-5479-4555              | Lunch on Weekdays 11:30AM-2:00PM L.O. Lunch on SAT/SUN/HOL 11:30AM-3:00PM L.O. Dinner 5:30PM-10:00PM L.O. |
| 15 | Â               | B&C HALL                                                                                                                                                                                   | _                         | Contact Us                                                                                                |
| 16 | Â               | T-LOTUS M                                                                                                                                                                                  | _                         | Contact Us                                                                                                |
| 17 | Ĥ.              | TERRADA ART COMPLEX TAC GALLERY SPACE -3F: KOTARO NUKAGA, Kodama Gallery   Tennoz, Takuro Someya Contemporary Art   TSCA, Yuka Tsuruno Gallery 4F: ANOMALY 5F: SCAI PARK, KOSAKU KANECHIKA | -                         | TUE/WED/THU/SAT 11:00AM – 6:00PM FRI 11:00AM – 8:00PM Closed on SUN/MON/HOL                               |
| 18 |                 | Steinway & Sons TOKYO                                                                                                                                                                      | 03-3450-7270              | 11:00ам-7:00рм                                                                                            |